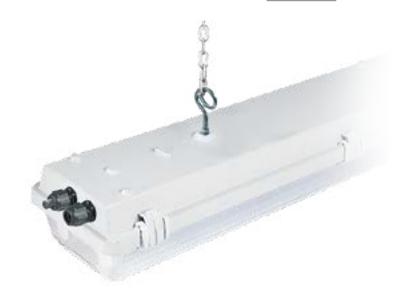

براکت سقفی گالوانیزه با پیچ و مهره گالوانیزه برای نصب چراغ به سقف

مناسب برای چراغهای

سىلمت

براکت سقفی استنلس استیل برای نصب چراغ به سقف

مناسب برای چراغ

قلاب أويز استنلس استيل با پيچ استنلس استيل براي آويز كردن چراغ