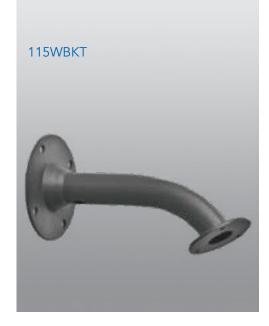

مناسب برای چراغهای

سیلمت ضد انفجار Zone 2

براکت دیواری از پروفیل آلومینیوم اکسترودی برای نصب چراغ صنعتی فانال به دیوار

براکت سقفی از ورق آهن گالوانیزه همراه با پیچ و مهره گالوانیزه برای نصب چراغ آپولو به سقف