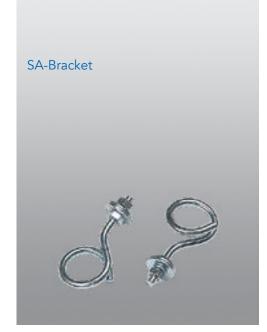

# PE4SS-Bracket, PE5SS-Bracket PE6SS-Bracket

برای استفاده از براکت PE4SS-Bracket قطعه مکمل در داخل بستهبندی وجود دارد.

براکت لوله استنلس استیل، با پیچ و مهره استنلس استیل برای نصب چراغ به لولههای قطر ۴ ،۵ و۶ سانتیمتر

مناسب برای چراغ