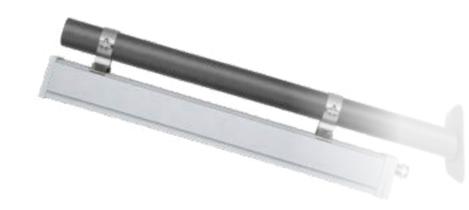

# PC4SS-Bracket, PC5SS-Bracket PC6SS-Bracket

برای استفاده از براکت PC4SS-Bracket قطعه مکمل در داخل بستهبندی وجود دارد.

براکت لوله از ورق استنلس استیل و با پیچ و مهره استنلس استیل برای نصب چراغ به لولههای قطر ۴، ۵ و ۶ سانتیمتری

### مناسب برای چراغهای

| لديسيل           |
|------------------|
| سيلمت            |
| ضد انفجار Zone 2 |
| سيليوم           |
| لوميلاين         |
| ايزولا           |

قلاب آویز فولادی با آبکاری گالوانیزه برای آویز کردن چراغ