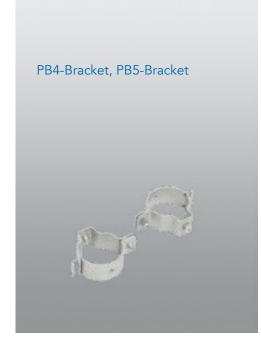

## PA4-Bracket, PA5-Bracket, PA6-Bracket

برای استفاده از براکت PA4-Bracket قطعه مکمل در داخل بستهبندی وجود دارد.

براکت لوله گالوانیزه و با پیچ و مهره گالوانیزه برای نصب چراغ به لولههای قطر ۴ ۵،۴ و۶ سانتیمتری

### مناسب برای چراغهای

| لديسيل           |
|------------------|
| سيليوم           |
| ضد انفجار Zone 2 |
| لوميلاين         |
| انولا            |