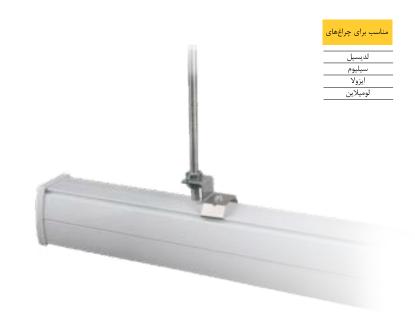

# PC4SS-Bracket, PC5SS-Bracket PC6SS-Bracket

برای استفاده از براکت PC4SS-Bracket قطعه مکمل در داخل بستهبندی وجود دارد.

براکت لوله از ورق استنلس استیل و با پیچ و مهره استنلس استیل برای نصب چراغ به لولههای قطر ۴، ۵ و ۶ سانتیمتری

### مناسب برای چراغهای

| لديسيل           |
|------------------|
| سيلمت            |
| ضد انفجار Zone 2 |
| سيليوم           |
| لوميلاين         |
| ايزولا           |

قلاب آویز فولادی با آبکاری گالوانیزه برای آویز کردن چراغ