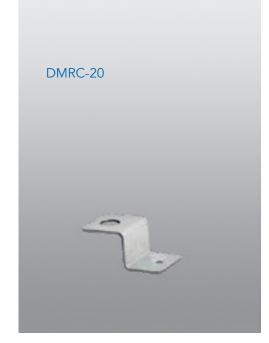

## PA4-Bracket, PA5-Bracket, PA6-Bracket

برای استفاده از براکت PA4-Bracket قطعه مکمل در داخل بستهبندی وجود دارد.

براکت لوله گالوانیزه و با پیچ و مهره گالوانیزه برای نصب چراغ به لولههای قطر ۴ ۵،۴ و۶ سانتیمتری

### مناسب برای چراغهای

| لديسيل           |
|------------------|
| سيليوم           |
| ضد انفجار Zone 2 |
| لوميلاين         |
| انولا            |