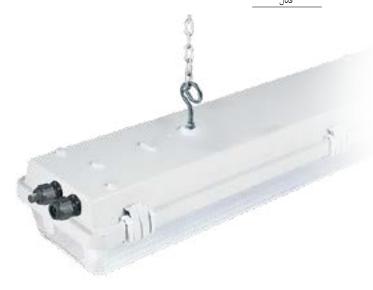

براکت سقفی گالوانیزه با پیچ و مهره گالوانیزه برای نصب چراغ به سقف

مناسب برای چراغهای

سىلمت

براکت سقفی استنلس استیل برای نصب چراغ به سقف

مناسب برای چراغ

قلاب أويز استنلس استيل با پيچ استنلس استيل براي آويز كردن چراغ