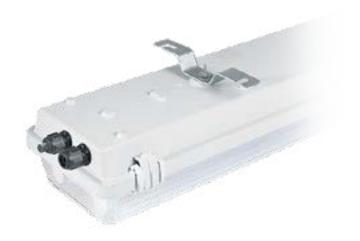

براکت سقفی گالوانیزه با پیچ و مهره گالوانیزه برای نصب چراغ به سقف

مناسب برای چراغهای

سىلمت

براکت سقفی استنلس استیل برای نصب چراغ به سقف

مناسب برای چراغ

قلاب أويز استنلس استيل با پيچ استنلس استيل براي آويز كردن چراغ