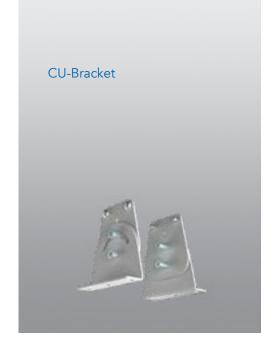

| مناسب برای چراغهای |
|--------------------|
| ایزولا             |
| سیلیوم<br>لومیلاین |
| لديسيل             |

براکت آویز پلیآمید و استنلس استیل برای آویز کردن چراغ