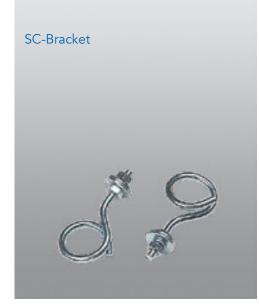

| مناسب برای چراغهای |
|--------------------|
| ایزولا             |
| سیلیوم<br>لومیلاین |
| لديسيل             |

براکت آویز پلیآمید و استنلس استیل برای آویز کردن چراغ