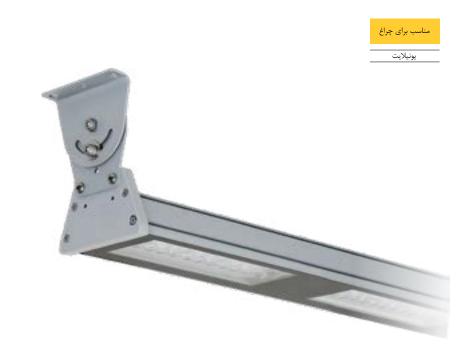

### براکت سقفی با امکان تنظیم زاویه چراغ تا ۴۵ درجه

گیرههای لوله از ورق آهن با روکش داکرومت و پیچ و مهره با روکش داکرومت

### مناسب برای چراغهای

| لوميلاين |
|----------|
| سيليوم   |
| ايزولا   |
| لديسيل   |
|          |

براکت دیواری از ورق گالوانیزه، با پیچ ومهره گالوانیزه برای نصب چراغ به دیوار با امکان تنظیم زاویه چراغ تا ۱۸۰ درجه