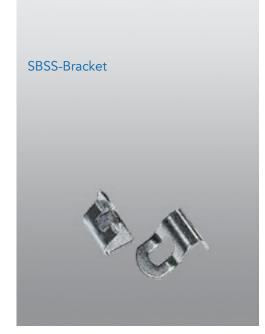

### مناسب برای چراغهای

| لديسيل           |
|------------------|
| سيلمت            |
| ضد انفجار Zone 2 |
| سيليوم           |
| لوميلاين         |
| ايزولا           |

قلاب آویز فولادی با آبکاری گالوانیزه برای آویز کردن چراغ

مناسب برای چراغهای

قلاب آویز فولادی با آبکاری گالوانیزه با اتصالات استنلس استیل برای آویز کردن چراغ

مناسب برای چراغهای

سیلمت ضد انفجار Zone 2 فانال

براکت لوله از ورق استنلس استیل و با پیچ و مهره استنلس استیل برای نصب چراغ به لوله های قطر ۴ ،۵ و۶ سانتیمتری