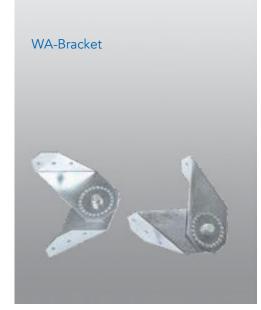

مناسب برای چراغهای

سیلمت ضد انفجار Zone 2

براکت دیواری از پروفیل آلومینیوم اکسترودی برای نصب چراغ صنعتی فانال به دیوار

براکت سقفی از ورق آهن گالوانیزه همراه با پیچ و مهره گالوانیزه برای نصب چراغ آپولو به سقف