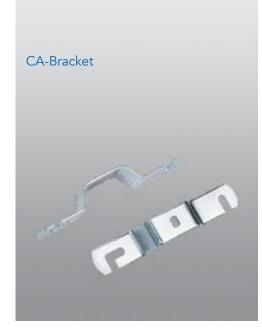

در ادامه برای آسایش بیشتر مشتریانمان در انتخاب، به معرفی براکتهای چراغهای صنعتی میپردازیم.

براکت سقفی استنلس استیل با پیچ و مهره استنلس استیل برای نصب چراغ به سقف

مناسب برای چراغهای

سيلمت ضد انفجار Zone 2