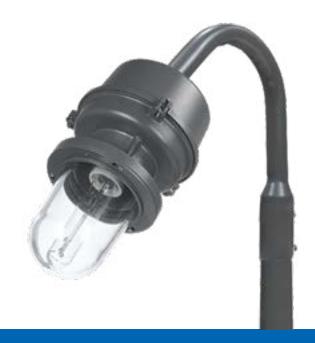

### مناسب برای چراغهای

| لوميلاين |
|----------|
| سيليوم   |
| ايزولا   |
| لديسيل   |
|          |

براکت دیواری از ورق گالوانیزه، با پیچ ومهره گالوانیزه برای نصب چراغ به دیوار با امکان تنظیم زاویه چراغ تا ۱۸۰ درجه