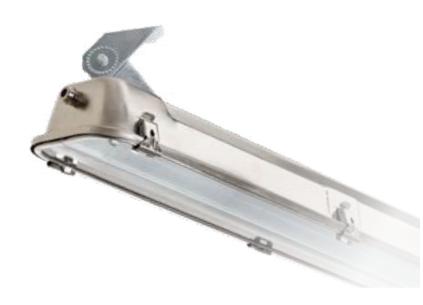

در ادامه برای آسایش بیشتر مشتریانمان در انتخاب، به معرفی براکتهای چراغهای صنعتی میپردازیم.

براکت سقفی استنلس استیل با پیچ و مهره استنلس استیل برای نصب چراغ به سقف

مناسب برای چراغهای

سيلمت ضد انفجار Zone 2

براکت سقفی گالوانیزه با پیچ و مهره گالوانیزه برای نصب چراغ به سقف

مناسب برای چراغهای

سىلمت

براکت سقفی استنلس استیل برای نصب چراغ به سقف

مناسب برای چراغ

قلاب أويز استنلس استيل با پيچ استنلس استيل براي آويز كردن چراغ