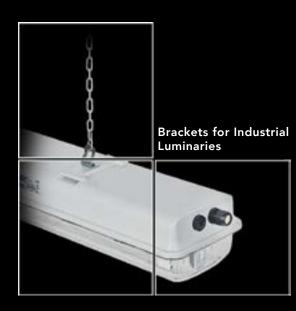

اتصالات نصب چراغهای صنعتی مازینور **Brackets for Industrial Luminaries** 

واژه براکت (Bracket) کاربردهای مختلفی دارد و عموما در صنایع به انواع نگهدارندههایی که اشیا را به یکدیگر متصل مینمایند اطلاق می گردد.

در صنایع روشنایی امکان نصب چراغها با براکتهای مختلف بر روی سطوح نیازی است که امروزه با توجه به تنوع علایق و نیازمندی مشتریان جزئی از ویژگیهای پر اهمیت چراغ میباشد.

مازینور با طراحی براکتهای مختلف امکان نصب چراغهای صنعتی بر روی سطوحی نظیر سقفها، دیوارها، ستونها، لولهها و... را برای کاربران خود فراهم نموده است.

در ادامه برای آسایش بیشتر مشتریانمان در انتخاب، به معرفی براکتهای چراغهای صنعتی میپردازیم.

براکت سقفی استنلس استیل با پیچ و مهره استنلس استیل برای نصب چراغ به سقف

مناسب برای چراغهای

سيلمت ضد انفجار Zone 2