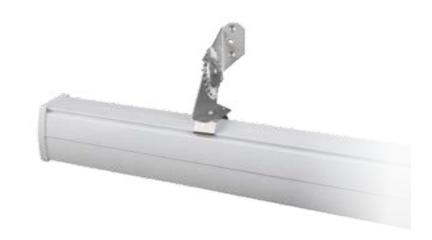

### براکت سقفی با امکان تنظیم زاویه چراغ تا ۴۵ درجه

گیرههای لوله از ورق آهن با روکش داکرومت و پیچ و مهره با روکش داکرومت