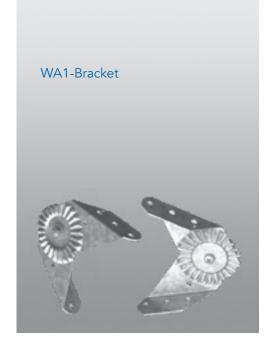

### براکت سقفی با امکان تنظیم زاویه چراغ تا ۴۵ درجه

گیرههای لوله از ورق آهن با روکش داکرومت و پیچ و مهره با روکش داکرومت

### مناسب برای چراغهای

| لوميلاين |
|----------|
| سيليوم   |
| ايزولا   |
| لديسيل   |
|          |

براکت دیواری از ورق گالوانیزه، با پیچ ومهره گالوانیزه برای نصب چراغ به دیوار با امکان تنظیم زاویه چراغ تا ۱۸۰ درجه