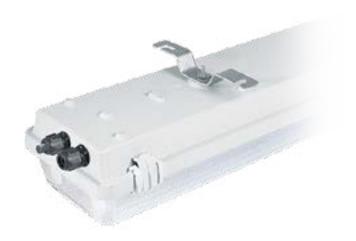

براکت سقفی گالوانیزه با پیچ و مهره گالوانیزه برای نصب چراغ به سقف

مناسب برای چراغهای

سىلمت

براکت سقفی استنلس استیل برای نصب چراغ به سقف

مناسب برای چراغ

قلاب أويز استنلس استيل با پيچ استنلس استيل براي آويز كردن چراغ