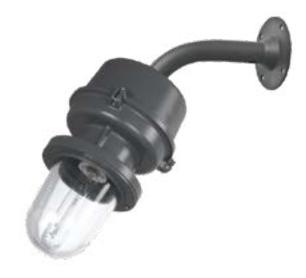

مناسب برای چراغهای

سیلمت ضد انفجار Zone 2

براکت دیواری از پروفیل آلومینیوم اکسترودی برای نصب چراغ صنعتی فانال به دیوار

براکت سقفی از ورق آهن گالوانیزه همراه با پیچ و مهره گالوانیزه برای نصب چراغ آپولو به سقف