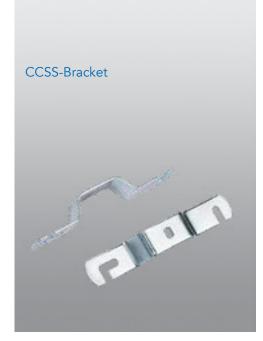

مناسب برای چراغهای

قلاب آویز فولادی با آبکاری گالوانیزه با اتصالات استنلس استیل برای آویز کردن چراغ

مناسب برای چراغهای

سیلمت ضد انفجار Zone 2 فانال

براکت لوله از ورق استنلس استیل و با پیچ و مهره استنلس استیل برای نصب چراغ به لوله های قطر ۴ ،۵ و۶ سانتیمتری

| مناسب برای چراغهای |
|--------------------|
| ایزولا             |
| سیلیوم<br>لومیلاین |
| لديسيل             |

براکت آویز پلیآمید و استنلس استیل برای آویز کردن چراغ