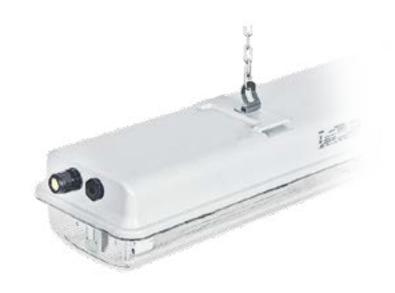

### مناسب برای چراغهای

| لديسيل           |
|------------------|
| سيلمت            |
| ضد انفجار Zone 2 |
| سيليوم           |
| لوميلاين         |
| ايزولا           |

قلاب آویز فولادی با آبکاری گالوانیزه برای آویز کردن چراغ

مناسب برای چراغهای

قلاب آویز فولادی با آبکاری گالوانیزه با اتصالات استنلس استیل برای آویز کردن چراغ

مناسب برای چراغهای

سیلمت ضد انفجار Zone 2 فانال

براکت لوله از ورق استنلس استیل و با پیچ و مهره استنلس استیل برای نصب چراغ به لوله های قطر ۴ ،۵ و۶ سانتیمتری