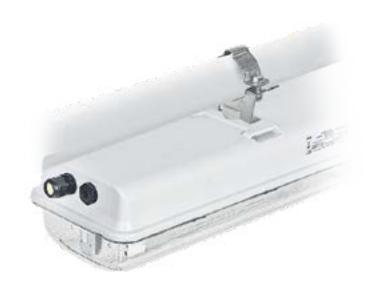

براکت سقفی گالوانیزه با پیچ و مهره گالوانیزه برای نصب چراغ به سقف

مناسب برای چراغهای

سىلمت

براکت سقفی استنلس استیل برای نصب چراغ به سقف

مناسب برای چراغ

قلاب أويز استنلس استيل با پيچ استنلس استيل براي آويز كردن چراغ