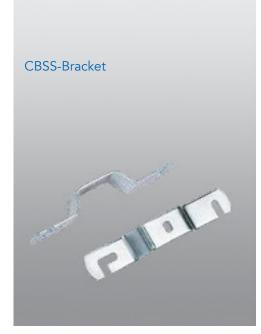

در ادامه برای آسایش بیشتر مشتریانمان در انتخاب، به معرفی براکتهای چراغهای صنعتی میپردازیم.

براکت سقفی استنلس استیل با پیچ و مهره استنلس استیل برای نصب چراغ به سقف

مناسب برای چراغهای

سيلمت ضد انفجار Zone 2