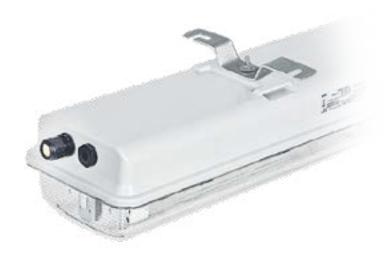

براکت سقفی گالوانیزه با پیچ و مهره گالوانیزه برای نصب چراغ به سقف

مناسب برای چراغهای

سىلمت

براکت سقفی استنلس استیل برای نصب چراغ به سقف

مناسب برای چراغ

قلاب أويز استنلس استيل با پيچ استنلس استيل براي آويز كردن چراغ