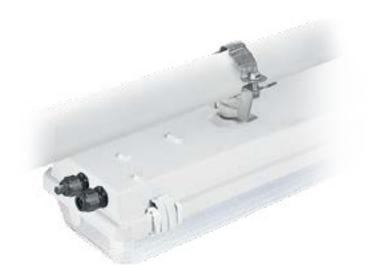

در صنایع روشنایی امکان نصب چراغها با براکتهای مختلف بر روی سطوح نیازی است که امروزه با توجه به تنوع علایق و نیازمندی مشتریان جزئی از ویژگیهای پر اهمیت چراغ میباشد.

مازینور با طراحی براکتهای مختلف امکان نصب چراغهای صنعتی بر روی سطوحی نظیر سقفها، دیوارها، ستونها، لولهها و... را برای کاربران خود فراهم نموده است.

در ادامه برای آسایش بیشتر مشتریانمان در انتخاب، به معرفی براکتهای چراغهای صنعتی میپردازیم.

براکت سقفی استنلس استیل با پیچ و مهره استنلس استیل برای نصب چراغ به سقف

مناسب برای چراغهای

سيلمت ضد انفجار Zone 2